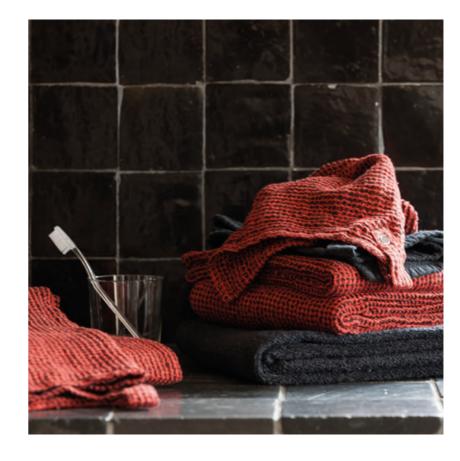

# SPECIFIC

The bath collection represents the brand's desire of weaving innovative colors and enhancing the flax properties of absorption of moisture and freshness feeling in their use. Two styles of towels are offered in a wide selection of LISSOY signature colors.