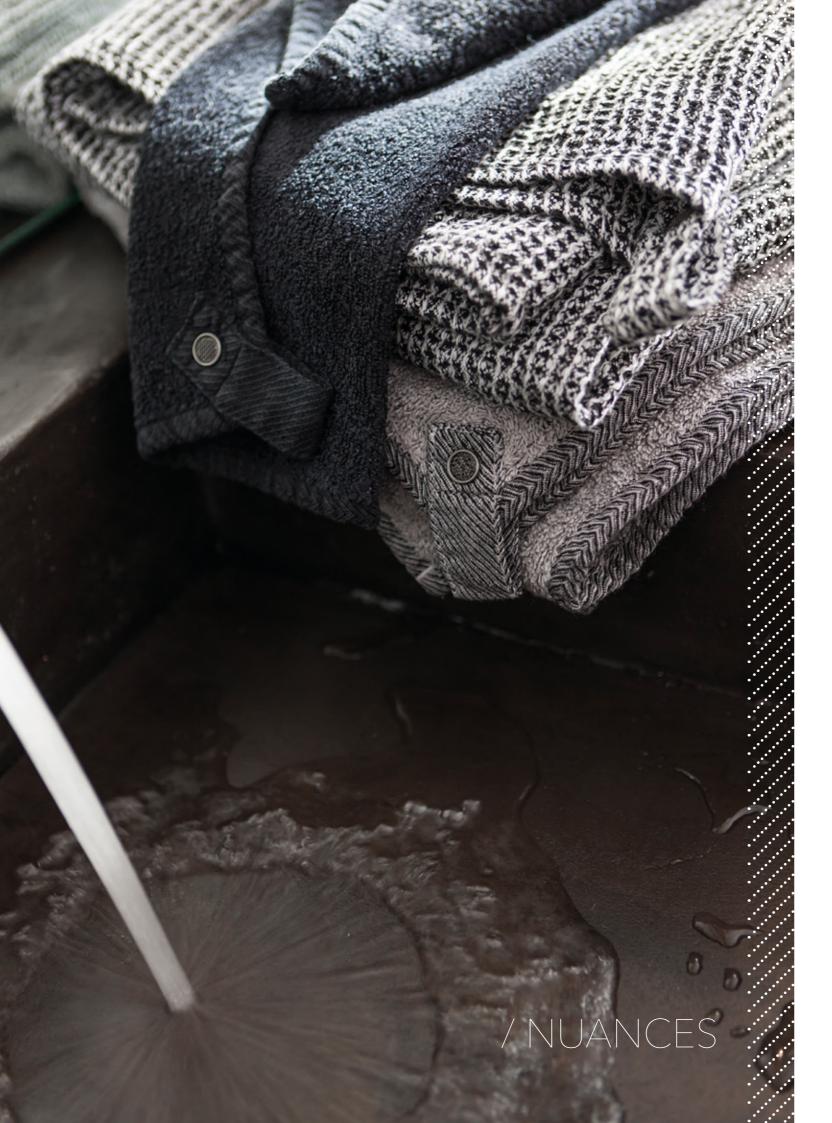

# SPECIFIC

The bath collection represents the brand's desire of weaving innovative colors and enhancing the flax properties of absorption of moisture and freshness feeling in their use. Two styles of towels are offered in a wide selection of LISSOY signature colors.